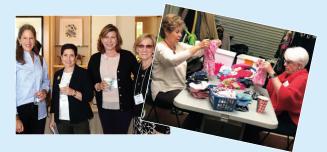

#### Mitzvah Day at G'mach DECEMBER 2018

JWF members volunteered at G'mach to sort, fold, and organize while having fun as a group.